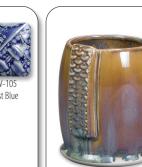

Sea Salt

Indigo Rain

SW-108 Green Tea over SW-105 Frost Blue

SW-108 Green Tea over SW-107 Dunes

SW-108 Green Tea over SW-109 Capri Blue

SW-108 Green Tea over SW-117 Honeycomb

SW-108 Green Tea over SW-118 Sea Salt