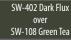

Technique was achieved by brushing on two (2) layers of base glaze. Then apply two (2) layers of top glaze (SW-108 Green Tea), letting glazes dry between coats.

\* In the case of SW-402 Dark Flux, SW-108 Green Tea was applied first.

SW-108 Green Tea SW-128 Cordovan

Lava Rock

SW-108 Green Tea over SW-153 Indigo Rain

SW-108 Green Tea over SW-174 Leather

SW-402 Dark Flux over SW-108 Green Tea

SW-144 Lava Rock

Lime Shower