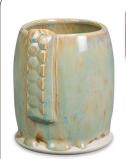

Technique was achieved by brushing on two (2) layers of base glaze. Then apply two (2) layers of top glaze (SW-108 Green Tea), letting glazes dry between coats.

\* In the case of SW-402 Dark Flux, SW-108 Green Tea was applied first.

















SW-108 Green Tea over SW-104 Black Walnut





SW-108 Green Tea over SW-109 Capri Blue

















SW-108 Green Tea over SW-117 Honeycomb





SW-108 Green Tea over SW-144 Lava Rock

















SW-108 Green Tea over SW-148 Lime Shower





















Technique was achieved by brushing on two (2) layers of base glaze. Then apply two (2) layers of top glaze (SW-108 Green Tea), letting glazes dry between coats. \* In the case of SW-402 Dark Flux, SW-108 Green Tea was applied first.

Sea Salt

Indigo Rain









SW-108 Green Tea over SW-105 Frost Blue





SW-108 Green Tea over SW-107 Dunes





SW-108 Green Tea over SW-109 Capri Blue





SW-108 Green Tea over SW-117 Honeycomb



SW-108 Green Tea over SW-118 Sea Salt



SW-108 Green Tea SW-128 Cordovan













Lava Rock





SW-108 Green Tea over SW-153 Indigo Rain



SW-108 Green Tea over SW-174 Leather