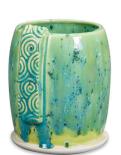

SW-108 Green Tea over SW-104 Black Walnut

SW-108 Green Tea over SW-109 Capri Blue

SW-108 Green Tea over SW-117 Honeycomb

SW-108 Green Tea over SW-144 Lava Rock

SW-108 Green Tea over SW-148 Lime Shower

Technique was achieved by brushing on two (2) layers of base glaze. Then apply two (2) layers of top glaze (SW-108 Green Tea), letting glazes dry between coats. \* In the case of SW-402 Dark Flux, SW-108 Green Tea was applied first.

Sea Salt

Indigo Rain

SW-108 Green Tea over SW-105 Frost Blue

SW-108 Green Tea over SW-107 Dunes

SW-108 Green Tea over SW-109 Capri Blue

SW-108 Green Tea over SW-117 Honeycomb

SW-108 Green Tea over SW-118 Sea Salt