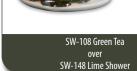

SW-108 Green Tea over SW-104 Black Walnut

SW-108 Green Tea over SW-109 Capri Blue

SW-108 Green Tea over SW-117 Honeycomb

SW-108 Green Tea over SW-144 Lava Rock

SW-108 Green Tea over SW-148 Lime Shower

Technique was achieved by brushing on two (2) layers of base glaze. Then apply two (2) layers of top glaze (SW-108 Green Tea), letting glazes dry between coats. \* In the case of SW-402 Dark Flux, SW-108 Green Tea was applied first.