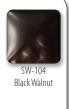

SW-108 Green Tea over SW-104 Black Walnut

SW-108 Green Tea over SW-109 Capri Blue

SW-108 Green Tea over SW-117 Honeycomb

SW-108 Green Tea over SW-144 Lava Rock

SW-108 Green Tea over SW-148 Lime Shower

Technique was achieved by brushing on two (2) layers of base glaze. Then apply two (2) layers of top glaze (SW-108 Green Tea), letting glazes dry between coats. \* In the case of SW-402 Dark Flux, SW-108 Green Tea was applied first.