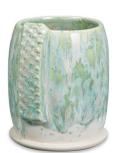

SW-108 Green Tea over SW-104 Black Walnut

SW-108 Green Tea over SW-109 Capri Blue

SW-108 Green Tea over SW-117 Honeycomb

SW-108 Green Tea over SW-144 Lava Rock

SW-108 Green Tea over SW-148 Lime Shower

Technique was achieved by brushing on two (2) layers of base glaze. Then apply two (2) layers of top glaze (SW-108 Green Tea), letting glazes dry between coats. \* In the case of SW-402 Dark Flux, SW-108 Green Tea was applied first.

Sea Salt

Indigo Rain

SW-108 Green Tea over SW-105 Frost Blue

SW-108 Green Tea over SW-107 Dunes

SW-108 Green Tea over SW-109 Capri Blue

SW-108 Green Tea over SW-117 Honeycomb

SW-108 Green Tea over SW-118 Sea Salt

SW-108 Green Tea SW-128 Cordovan

Lava Rock

SW-108 Green Tea over SW-153 Indigo Rain

SW-108 Green Tea over SW-174 Leather

SW-402 Dark Flux over SW-108 Green Tea

SW-144 Lava Rock

Lime Shower