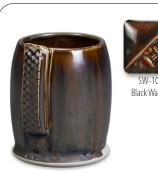

SW-108 Green Tea over SW-104 Black Walnut

SW-108 Green Tea over SW-109 Capri Blue

SW-108 Green Tea over SW-117 Honeycomb

SW-108 Green Tea over SW-144 Lava Rock

SW-108 Green Tea over SW-148 Lime Shower

Technique was achieved by brushing on two (2) layers of base glaze. Then apply two (2) layers of top glaze (SW-108 Green Tea), letting glazes dry between coats. \* In the case of SW-402 Dark Flux, SW-108 Green Tea was applied first.