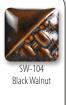

SW-108 Green Tea over SW-104 Black Walnut

SW-108 Green Tea over SW-109 Capri Blue

SW-108 Green Tea over SW-117 Honeycomb

SW-108 Green Tea over SW-144 Lava Rock

SW-108 Green Tea over SW-148 Lime Shower

Technique was achieved by brushing on two (2) layers of base glaze. Then apply two (2) layers of top glaze (SW-108 Green Tea), letting glazes dry between coats. \* In the case of SW-402 Dark Flux, SW-108 Green Tea was applied first.