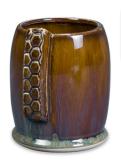

SW-108 Green Tea over SW-104 Black Walnut

SW-108 Green Tea over SW-109 Capri Blue

SW-108 Green Tea over SW-117 Honeycomb

SW-108 Green Tea over SW-144 Lava Rock

SW-108 Green Tea over SW-148 Lime Shower

Technique was achieved by brushing on two (2) layers of base glaze. Then apply two (2) layers of top glaze (SW-108 Green Tea), letting glazes dry between coats. \* In the case of SW-402 Dark Flux, SW-108 Green Tea was applied first.

Sea Salt

Indigo Rain

SW-108 Green Tea over SW-105 Frost Blue

SW-108 Green Tea over SW-107 Dunes

SW-108 Green Tea over SW-109 Capri Blue

SW-108 Green Tea over SW-117 Honeycomb

SW-108 Green Tea over SW-118 Sea Salt