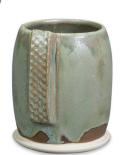

Technique was achieved by brushing on two (2) layers of base glaze. Then apply two (2) layers of top glaze (SW-108 Green Tea), letting glazes dry between coats.

\* In the case of SW-402 Dark Flux, SW-108 Green Tea was applied first.

SW-108 Green Tea over SW-104 Black Walnut

SW-108 Green Tea over SW-109 Capri Blue

SW-108 Green Tea over SW-117 Honeycomb

SW-108 Green Tea over SW-144 Lava Rock

SW-108 Green Tea over SW-148 Lime Shower

Technique was achieved by brushing on two (2) layers of base glaze. Then apply two (2) layers of top glaze (SW-108 Green Tea), letting glazes dry between coats. \* In the case of SW-402 Dark Flux, SW-108 Green Tea was applied first.