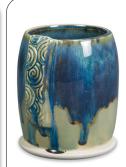

Technique was achieved by brushing on two (2) layers of base glaze. Then apply two (2) layers of top glaze (SW-108 Green Tea), letting glazes dry between coats.

\* In the case of SW-402 Dark Flux, SW-108 Green Tea was applied first.

SW-108 Green Tea over SW-104 Black Walnut

SW-108 Green Tea over SW-109 Capri Blue

SW-108 Green Tea over SW-117 Honeycomb

SW-108 Green Tea over SW-144 Lava Rock

SW-108 Green Tea over SW-148 Lime Shower

Technique was achieved by brushing on two (2) layers of base glaze. Then apply two (2) layers of top glaze (SW-108 Green Tea), letting glazes dry between coats. \* In the case of SW-402 Dark Flux, SW-108 Green Tea was applied first.