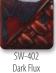

Technique was achieved by brushing on two (2) layers of base glaze. Then apply two (2) layers of top glaze (SW-108 Green Tea), letting glazes dry between coats.

\* In the case of SW-402 Dark Flux, SW-108 Green Tea was applied first.

SW-108 Green Tea SW-128 Cordovan

Lava Rock

SW-108 Green Tea over SW-153 Indigo Rain

SW-108 Green Tea over SW-174 Leather

SW-402 Dark Flux over SW-108 Green Tea

SW-144 Lava Rock

Lime Shower