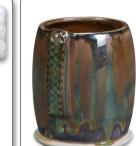

SW-108 Green Tea SW-128 Cordovan

Lava Rock

SW-108 Green Tea over SW-153 Indigo Rain

SW-108 Green Tea over SW-174 Leather

SW-402 Dark Flux over SW-108 Green Tea

SW-144 Lava Rock

Lime Shower