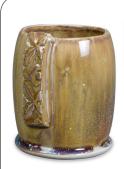

SW-108 Green Tea over SW-104 Black Walnut

SW-108 Green Tea over SW-109 Capri Blue

SW-108 Green Tea over SW-117 Honeycomb

SW-108 Green Tea over SW-144 Lava Rock

SW-108 Green Tea over SW-148 Lime Shower

Technique was achieved by brushing on two (2) layers of base glaze. Then apply two (2) layers of top glaze (SW-108 Green Tea), letting glazes dry between coats. \* In the case of SW-402 Dark Flux, SW-108 Green Tea was applied first.

Sea Salt

Indigo Rain

SW-108 Green Tea over SW-105 Frost Blue

SW-108 Green Tea over SW-107 Dunes

SW-108 Green Tea over SW-109 Capri Blue

SW-108 Green Tea over SW-117 Honeycomb

SW-108 Green Tea over SW-118 Sea Salt