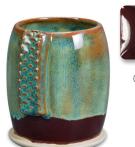

SW-108 Green Tea over SW-104 Black Walnut

SW-108 Green Tea over SW-109 Capri Blue

SW-108 Green Tea over SW-117 Honeycomb

SW-108 Green Tea over SW-144 Lava Rock

SW-108 Green Tea over SW-148 Lime Shower

Technique was achieved by brushing on two (2) layers of base glaze. Then apply two (2) layers of top glaze (SW-108 Green Tea), letting glazes dry between coats. \* In the case of SW-402 Dark Flux, SW-108 Green Tea was applied first.

Sea Salt

Indigo Rain

SW-108 Green Tea over SW-105 Frost Blue

SW-108 Green Tea over SW-107 Dunes

SW-108 Green Tea over SW-109 Capri Blue

SW-108 Green Tea over SW-117 Honeycomb

SW-108 Green Tea over SW-118 Sea Salt

SW-108 Green Tea SW-128 Cordovan

Lava Rock

SW-108 Green Tea over SW-153 Indigo Rain

SW-108 Green Tea over SW-174 Leather

SW-402 Dark Flux over SW-108 Green Tea

SW-144 Lava Rock

Lime Shower